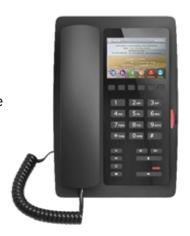

# **BIP5**Color Display Hotel Phone

With two available colors (White & Black), BRITCALL BIP5 is a great and affordable choice for hotel IP phone. Possessing a 3.5-inch color screen, it is also an user-friendly hotel IP phone. Hotel could customize the information (such as hotel's address, logo, related phone numbers and etc) on the screen, and bring a better living experience to the hotel guests.

# **BIP5**Color Display Hotel Phone

BRITCALL BIP5 Hotel IP phone possesses one 3.5-inch color screen. Hotel managers could DIY the information on the screen from IP phone's management platform.