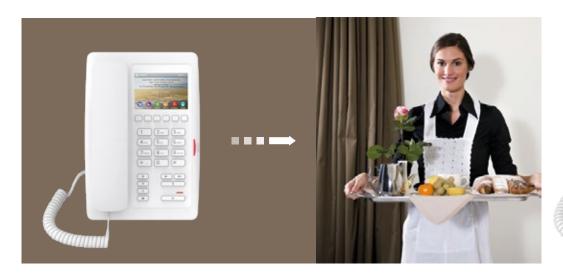

### 6 Programmable Soft Keys for Service Hotline

6 programmable Soft Keys for service hotline (Housekeeping, Ticketing, Switchboard, Food and beverage, etc) and the hotel considerate services (Morning call, Voice message, and etc).