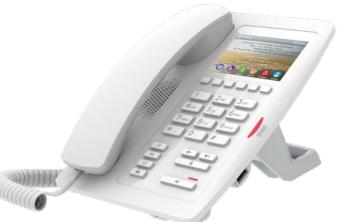

# **BIP5**Color Display Hotel Phone

With two available colors (White & Black), BRITCALL BIP5 is a great and affordable choice for hotel IP phone. Possessing a 3.5-inch color screen, it is also an user-friendly hotel IP phone. Hotel could customize the information (such as hotel's address, logo, related phone numbers and etc) on the screen, and bring a better living experience to the hotel guests.

## **Elegant Outlook**

BRITCALL BIP5 is the IP Phone designed for hotels. With stylish, fresh appearance, excellent voice quality, and matching integrated communication platform, it can become a new generation of hotel intelligent terminal equipment.

# **BIP5**Color Display Hotel Phone

BRITCALL BIP5 Hotel IP phone possesses one 3.5-inch color screen. Hotel managers could DIY the information on the screen from IP phone's management platform.