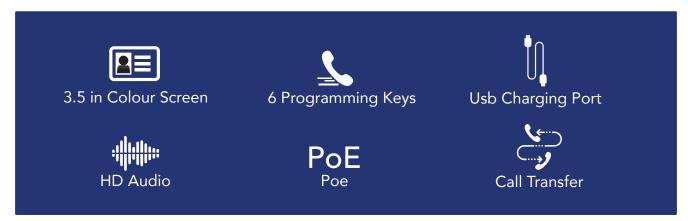

## **Specifications**

- Black and White.
- 3.5-inch 480×320 Color Screen
- 2 SIP line.
- 1 USB Port for Phone Charging.
- 6 Programmable Keys for Speed Dial Functions.
- Support PoE.
- Optional External Power Supply.
- Indicator Light.
- Call hold, Redial, Call Transfer, Hotline, Voice Mail etc.

### 6 Programmable Soft Keys for Service Hotline

6 programmable Soft Keys for service hotline (Housekeeping, Ticketing, Switchboard, Food and beverage, etc) and the hotel considerate services (Morning call, Voice message, and etc).